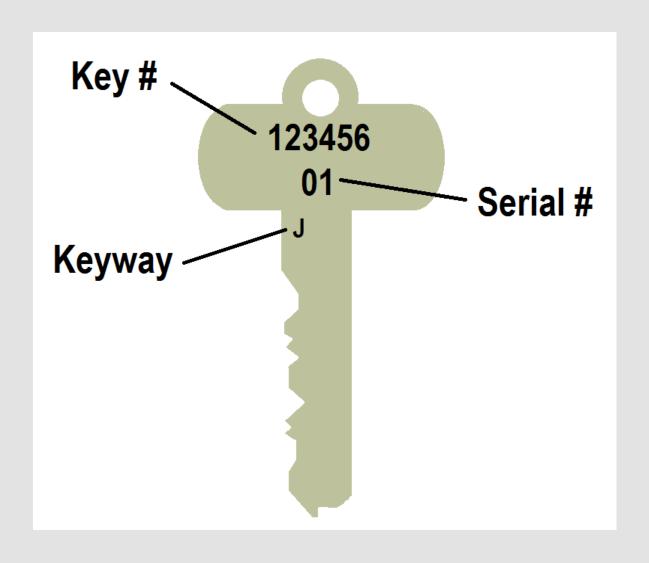

## Key Return Receipt

| Key Holder As appears on Valid Photo ID – Driver's License, Passport, USAID              |                                                                                |       |               |       |        |
|------------------------------------------------------------------------------------------|--------------------------------------------------------------------------------|-------|---------------|-------|--------|
| First Name                                                                               |                                                                                | M.I.  | LastName      |       |        |
| JagNumber                                                                                |                                                                                | Email | l             | Phone | 9      |
| Department                                                                               |                                                                                |       | EmployeeTitle | l     |        |
| Building                                                                                 |                                                                                |       |               | Room  | #      |
|                                                                                          | My building hashad our keys audited.  My building hasnot had our keys audited. |       |               |       |        |
| Pleaseseethe diagram on the following page showing how to complete the following section |                                                                                |       |               |       |        |
| List of Keys Returned                                                                    |                                                                                |       |               |       |        |
| Key# Keyway Serial#                                                                      |                                                                                |       | Building      |       | Room # |
|                                                                                          |                                                                                |       |               |       |        |
| Facilities Maintenance Lock Shop Signature                                               |                                                                                |       |               |       |        |
| Signature                                                                                |                                                                                |       | Print Name    |       | Date   |
|                                                                                          |                                                                                |       |               |       |        |
| Employee Signature                                                                       |                                                                                |       |               |       |        |

Print Name

Date

Signature

Pleaseseethe diagram below showing the location of the Key#, Keyway, and Serial#.